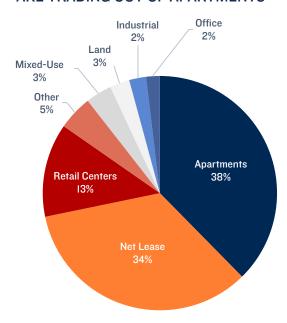

### Marcus & Millichap

## TRADE UP TO NET LEASE

Marcus & Millichap executes more tax-deferred exchanges than any other firm, and nearly 40% of our 1031 exchange clients choose Net Lease properties as their upleg option.

With steady returns and reliable, low-maintenance tenants, Net Lease are some of the most sought-after properties in the entire retail sector. Ask your Marcus & Millichap agent to search our industry-leading inventory of exclusive listings today to find a Net Lease property to complete your 1031 exchange.

#### NEARLY 40% OF ALL NET LEASE DEALS WE SELL ARE TO AN EXCHANGE BUYER

# 2,500 40% 2,400 2,200 2017 2018 2018 2019 36% Source: MNet Internal Data 4Q2019

#### OF THOSE EXCHANGE BUYERS, 38% ARE TRADING OUT OF APARTMENTS